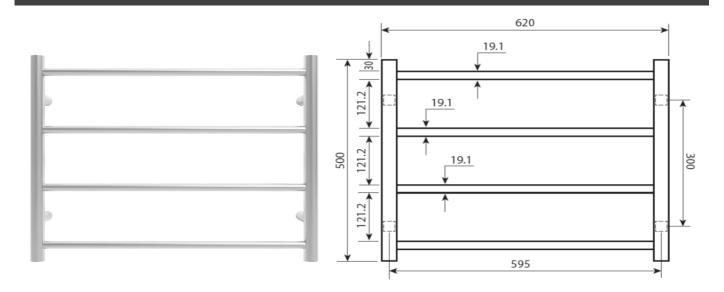

## **Brushed Stainless Steel PVD**

Product Code: HTR-TR0402MBR Dimensions: 620(w) x 500(h) x 120(d) mm

## Features:

- 4 Bars
- Available in 3 PVD Finishes
- 304 Grade PVD Stainless Steel

Note: Manufacturing tolerances could cause variances of ±5mm.